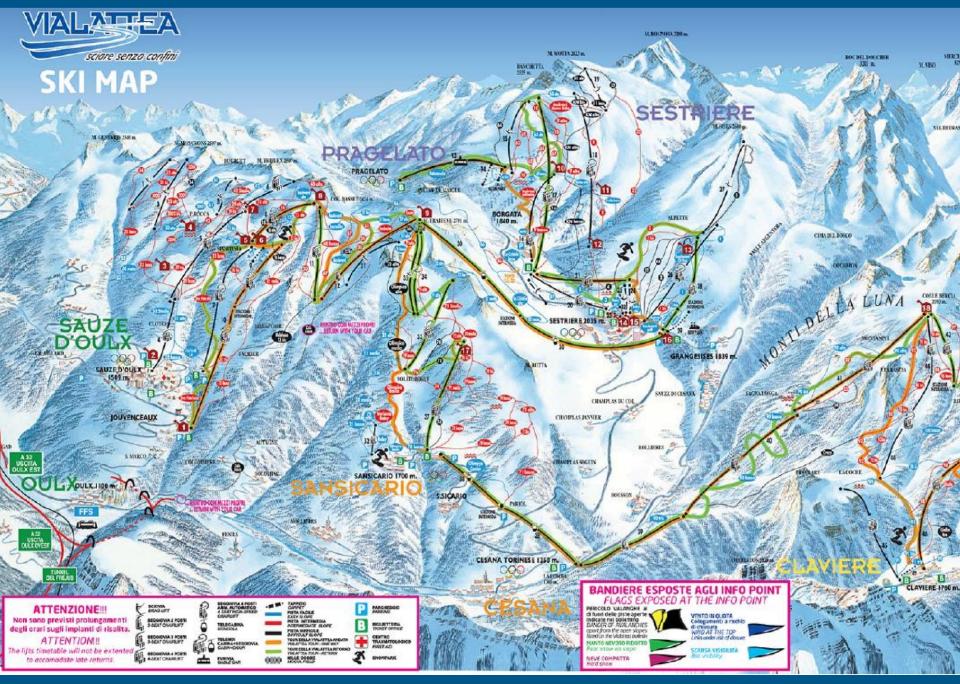

#### Vialattea – Sestrière ski domain

From 1,350m to 2,823m

440km of ski runs:

- 42 black
- 118 red
- 54 blue
- 30 green

Heated indoor swimming pool

#### You'll find:

- 7 individual treatment rooms
- 1 "duo" room for tandem treatments
- Zen relaxation area
- Bathrobe to use during treatments

Full map available from Club Med ski pass offers access to VIA LATTEA, SESTRIERE ski area