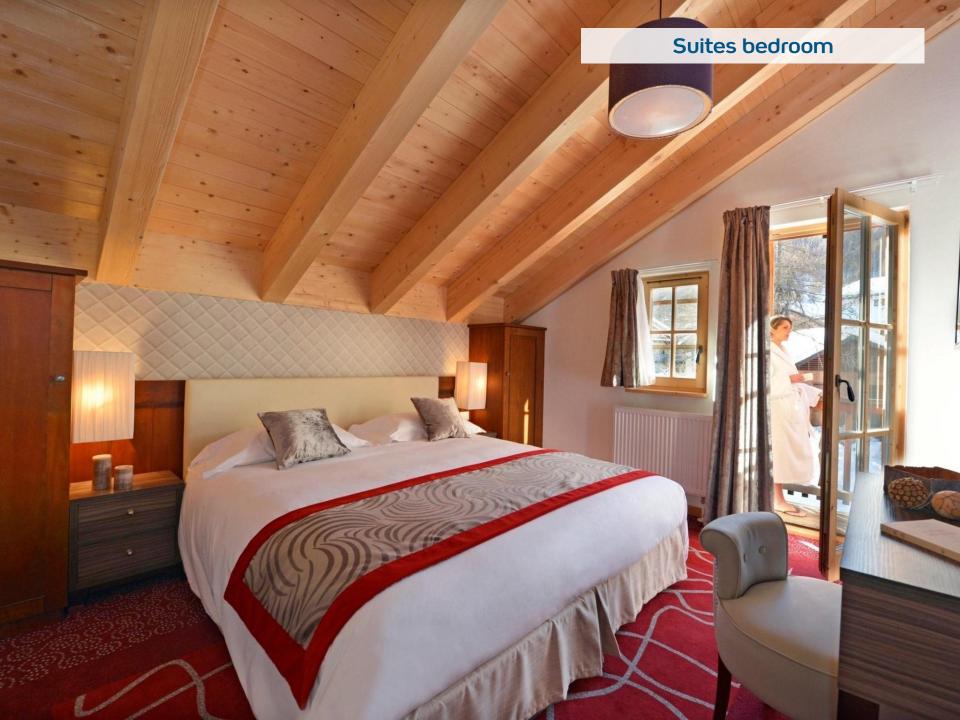

## **Suites**

#### **17 Family Suites**

Suites consist of a bedroom and lounge: all the comfort you could wish for after a great day's skiing.

Size: 64m<sup>2</sup>

-

Occupancy: 1–4