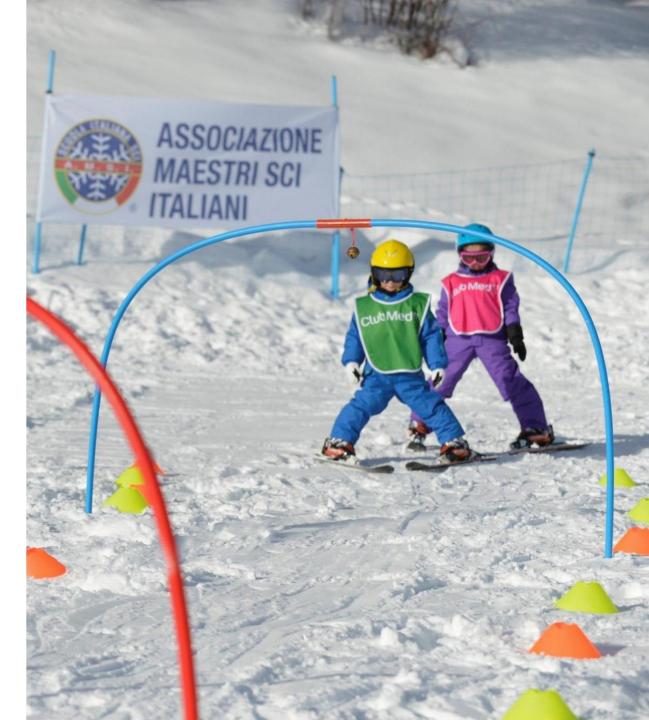

# bring your kids and relax

Expert kids' clubs available for your peace of mind

Babysitting/Pyjama Club\*

During the day and/or at night service.

Petit Club Med<sup>®</sup> (2 – 3 years)\*

Toddlers will have a great time exploring a wide range of activities.

Mini Club Med<sup>®</sup> (4 – 10 years)

Kids can learn to ski with expert ski instructors, plus enjoy indoor games, activities and evening entertainment.

Juniors' Club Med<sup>®</sup> (11 – 17 years)

Creative, sporting and artistic activities, that encourage teens to take part in the life of the resort.

#### **Group lessons:**

- Skiing (from 4yrs old)
- Snowboarding (from 8yrs old)
- Snow Garden (for little ones)
- Special teens' ski programme (11 to 17yrs old)
- Hiking programme (from 12yrs old)